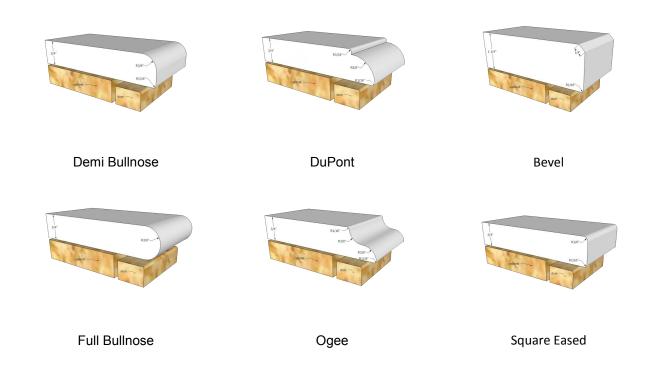

## YSMD 5+3+3 Multifunction Marble Edge Profile Chamfer Polishing Machine



## **Description**

YSMD 5+3+3 Multifunction Marble Edge Profile Chamfer Polishing Machine, this machine is the new generation product of YONGTAO Machinery. It can process single thick slab and double thick slab for all kinds of edge shapes, such as 180 degree round edge, flat edge, chamfer etc. This machine have 2 heads to profile, and 3 heads to polish. The polishing wheel adopts automatic control system. It great save the labor cost, and improve the stability of product effect.

## **Process Edge Shapes**





## **Parameter**

| No. | Name                        | Parameter                    |
|-----|-----------------------------|------------------------------|
| 1   | Nos. of profile head        | 2pc                          |
| 2   | Nos. ofpolish head          | 3рс                          |
| 3   | Diameter of wheel           | Φ <b>150mm*30mm</b>          |
| 4   | Motor power of profile head | 5.5kw                        |
| 5   | Nos. Of flat polish head    | 3pc *0.75kw                  |
| 6   | Nos. Of chamfer polish head | 3pc *0.75kw                  |
| 7   | Processing width            | 100-2800mm                   |
| 8   | Diameter of polishing wheel | 95mm                         |
| 9   | Processing speed            | 0.5-3m/min                   |
| 10  | Max process