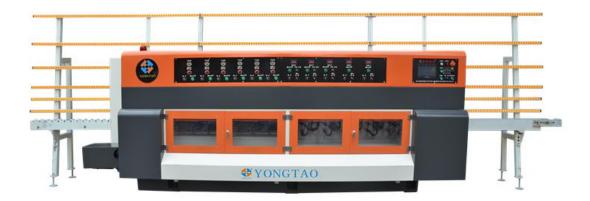

## YSMD 5+3+3 Multifunction Marble Edge Profile Chamfer Polishing Machine

## **Description**

YSMD 5+3+3 Multifunction Marble Edge Profile Chamfer Polishing Machine, this machine is the new generation product of YONGTAO Machinery. It can process single thick slab and double thick slab for all kinds of edge shapes, such as 180 degree round edge, flat edge, chamfer etc. This machine have 2 heads to profile, and 3 heads to polish. The polishing wheel adopts automatic control system. It great save the labor cost, and improve the stability of product effect.