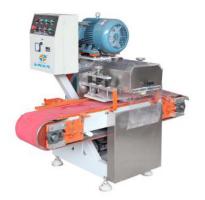

### **YTQZ-B/1-400** Single Spindle Mosaic Cutting Machine

Cut slab into strips or mosaic

- max cutting thickness 20mm

- max cutting width 400mm

- Cut speed: 0.5-1.5m/min

- Blade: Ф210-300mm

- Power: 23.5kw (380V/50Hz/3Phase)- Size of machine: 2.2m\*1.4m\*1.6m

- Weight: about 1500kg

- Water consumption:200L/min