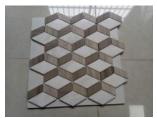

- max cutting thickness 150mm
- max cutting width 400mm
- Polish speed: 0.6-3m/min
- Diameter of disc: Φ150mm
- Power: 33.7kw (380V/50Hz/3Phase)
- Size of machine: 5.8m\*2.2m\*2m
- Weight: about 3500kg
- Water consumption: 400L/min
- Air consumption: 100L/min

# **Description**

These machines are used for stone mosaic processing. The machines involve a whole processing for the stone mosaics, such as: cutting small quarry stone into slice, calibrating the slice in the same thickness, polishing the slice, cutting the slice into mosaics. Also the machine can make special shaped mosaics, the process is similar with square mosaics Use the above machines, we can build a stone mosaic manufacturer with automatic machines, daily output over 1000 square meters mosaics.

#### **Products Show**