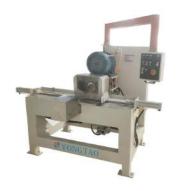

## **YSMP-150** Special Shaped Marble Mosaic Molding Machine

To profile special shaped mosaic

- max process thickness 70mm
- max process width 150mm
- Cut speed: 0.6-2.0m/min
- Diameter of profile wheel: Φ200mm - Power: 12.1kw (380V/50Hz/3Phase) - Size of machine: 1.8m\*1.2m\*1.8m
- Weight: about 1000kg
- Water consumption: 100L/min - Air consumption: 50L/min