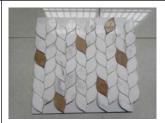

- max cutting thickness 150mm
- max cutting width 400mm
- Polish speed: 0.6-3m/min
- Diameter of disc: Φ150mm
- Power: 33.7kw (380V/50Hz/3Phase)
- Size of machine: 5.8m\*2.2m\*2m
- Weight: about 3500kg
- Water consumption: 400L/min
- Air consumption: 100L/min

# **Description**

These machines are used for stone mosaic processing. The machines involve a whole processing for the stone mosaics, such as: cutting small quarry stone into slice, calibrating the slice in the same thickness, polishing the slice, cutting the slice into mosaics. Also the machine can make special shaped mosaics, the process is similar with square mosaics Use the above machines, we can build a stone mosaic manufacturer with automatic machines, daily output over 1000 square meters mosaics.

#### **Products Show**