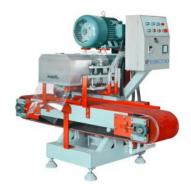

## **YSQZ-B/1-400** Stone Mosaic Cutting Machine

Cut small quarry stone into slice
- max cutting thickness: 120mm
- max cutting width: 400mm

- Cut speed: 0.3-1.5m/min

- Blade: Ф300-350mm

- Power: 31.5kw (380V/50Hz/3Phase)- Size of machine: 2.2m\*1.6m\*1.8m

- Weight: about 1600kg

- Water consumption: 200L/min