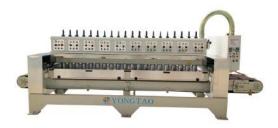

### **YSU-400** 20 Head Stone Mosaic Polishing Machine

To polish the surface of mosaic

- max cutting thickness 150mm
- max cutting width 400mm
- Polish speed: 0.6-3m/min
- Diameter of disc: Φ150mm
- Power: 33.7kw (380V/50Hz/3Phase)
- Size of machine: 5.8m\*2.2m\*2m
- Weight: about 3500kg
- Water consumption: 400L/min
- Air consumption: 100L/min