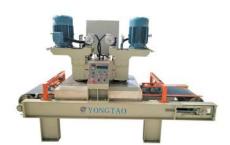

#### **YSG-400** Two Heads Stone Calibration Machine

To calibrate the stone slice

- max calibrating thickness 50mm

- max calibrating width 400mm

- Speed: 0.5-2.5m/min

- Diameter of disc: Ф500mm

- Power: 26kw (380V/50Hz/3Phase)- Size of machine:3.0m\*1.8m\*1.7m

- Weight: about 2000kg

- Water consumption: 300L/min