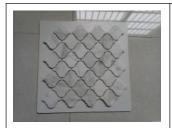

ic

- max cutting thickness 150mm
- max cutting width 400mm
- Polish speed: 0.6-3m/min
- Diameter of disc: Φ150mm
- Power: 33.7kw (380V/50Hz/3Phase)
- Size of machine: 5.8m\*2.2m\*2m
- Weight: about 3500kg
- Water consumption: 400L/min
- Air consumption: 100L/min

# **Description**

These machines are used for stone mosaic processing. The machines involve a whole processing for the stone mosaics, such as: cutting small quarry stone into slice, calibrating the slice in the same thickness, polishing the slice, cutting the slice into mosaics. Also the machine can make special shaped mosaics, the process is similar with square mosaics Use the above machines, we can build a stone mosaic manufacturer with automatic machines, daily output over 1000 square meters mosaics.

#### **Products Show**