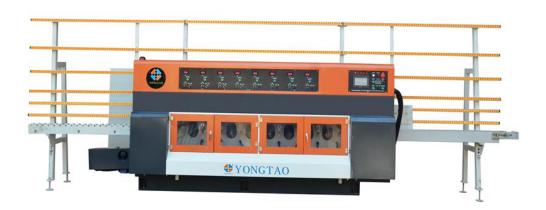

## **YSM 8** Head Multifunction Granite Edge Profile Polishing Machine

## **Description**

YSM 8 Head Multifunction Granite Edge Profile Polishing Machine, this machine is one of the latest models of YONGTAO Machinery. The machine is mainly used to process all kinds of single or double thick slab, such as window slab. It can make round edge, ogee edge, pencil edge etc. The machine have rough grind(profile) and polish two parts, reasonable structure, running stable. The rough grind part adopt layered grinding, and the polishing part adopt PLC system to automatically control wheels. It make sure the edge surface smoothly. The machine is easy to operate easy to repair, popular in market.