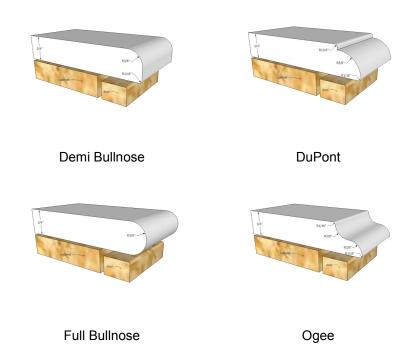

## **YSM 8** Head Multifunction Granite Edge Profile Polishing Machine



## **Description**

YSM 8 Head Multifunction Granite Edge Profile Polishing Machine, this machine is one of the latest models of YONGTAO Machinery. The machine is mainly used to process all kinds of single or double thick slab, such as window slab. It can make round edge, ogee edge, pencil edge etc. The machine have rough grind(profile) and polish two parts, reasonable structure, running stable. The rough grind part adopt layered grinding, and the polishing part adopt PLC system to automatically control wheels. It make sure the edge surface smoothly. The machine is easy to operate easy to repair, popular in market.

## **Process Edge Shapes**





## **Parameter**

| No. | Name                        | Parameter         |
|-----|-----------------------------|-------------------|
| 1   | Nos. of profile head        | Зрс               |
| 2   | Nos. ofpolish head          | 5pc               |
| 3   | Diameter of wheel           | Φ 150-200mm*30mm  |
| 4   | Motor power of profile head | 5.5kw             |
| 5   | Motor power of polish head  | 3kw               |
| 6   | Method of polishing         | automatic         |
| 7   | Processing width            | 100-2800mm        |
| 9   | Processing speed            | 0.5-1.5m/min      |
| 10  | Max processing thickness    | 60mm              |
| 11  | Total power                 | 40.32kw           |
| 12  | Air consumption             | 30L/min           |
| 13  | Water consumptio